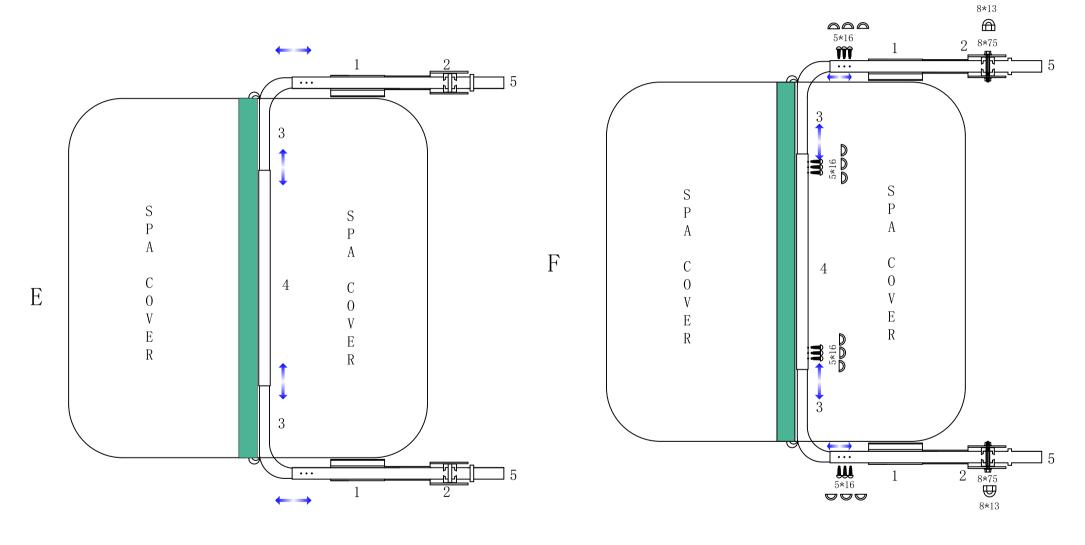

## Assembly of parts 5 and 2 on both sides

After selecting the appropriate position, fix it with screws, and select the screw cap as shown in the figure

After lifting the insulation cover vertically, Reinstall the air support rod

Part 7 and Part 5 are assembled together, And fix it to part 2 with 8x20 screws

Locking lever 7 must be released before closing the cover