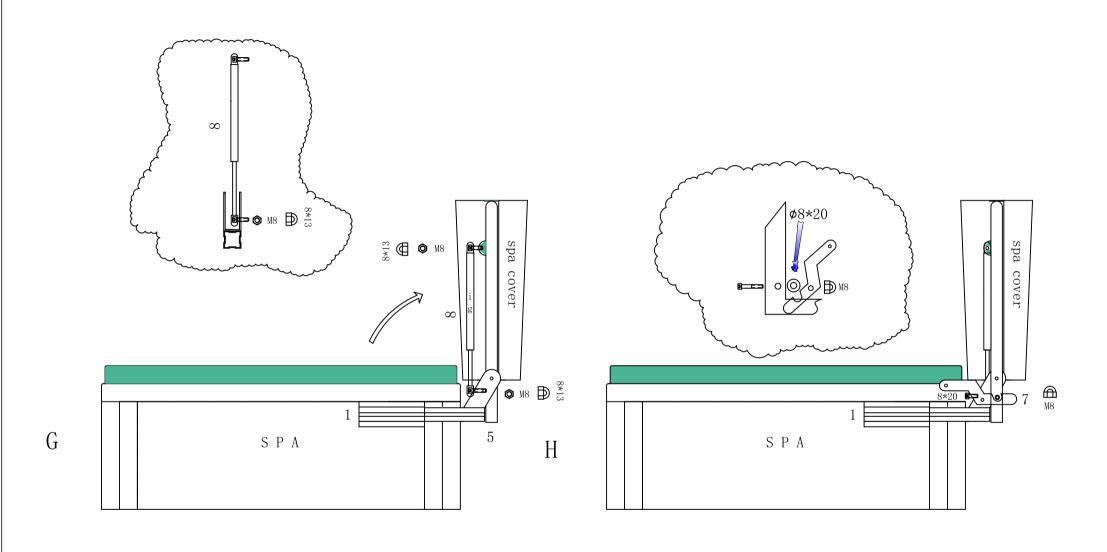

## Assembly of parts 5 and 2 on both sides

After selecting the appropriate position, fix it with screws, and select the screw cap as shown in the figure

After lifting the insulation cover vertically, Reinstall the air support rod

Part 7 and Part 5 are assembled together, And fix it to part 2 with 8x20 screws

Locking lever 7 must be released before closing the cover