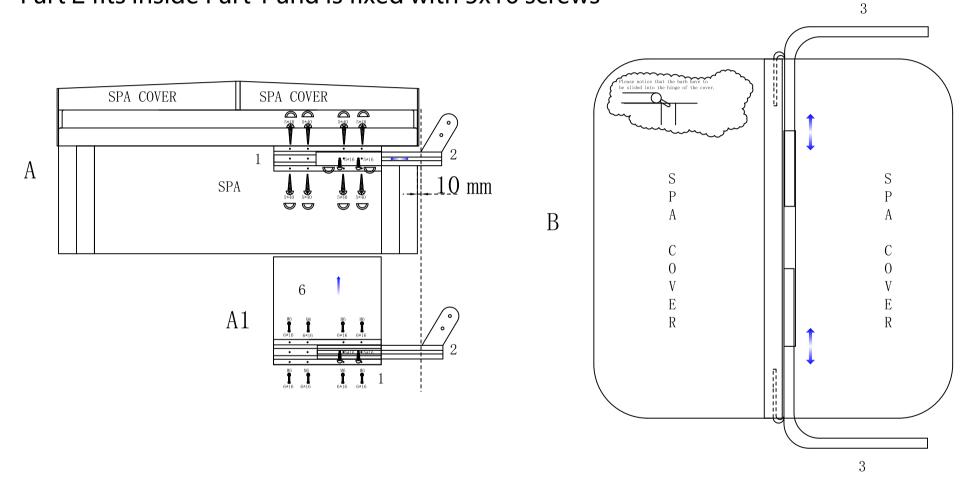

## sx-L-09 Installation Instructions

Fix part 1 on both sides of the spa with 5x40 screws. Part 2 fits inside Part 1 and is fixed with 5x16 screws

Part 4 and two parts 3 are assembled on the insulation cover.