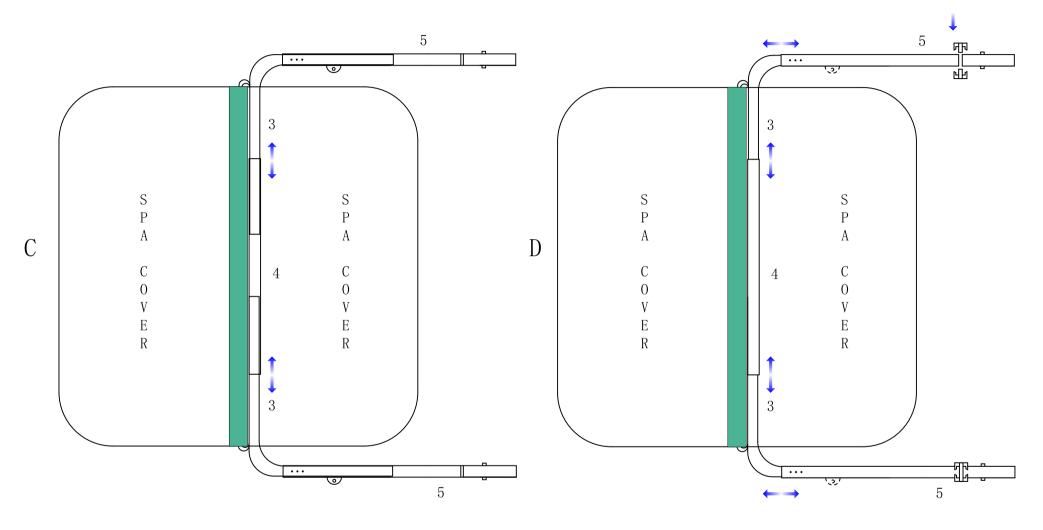

## sx-L-09 Installation Instructions

Fix part 1 on both sides of the spa with 5x40 screws. Part 2 fits inside Part 1 and is fixed with 5x16 screws

Part 4 and two parts 3 are assembled on the insulation cover.

Two parts 5 are assembled separately on both sides of part 3

Two assemble with part 5