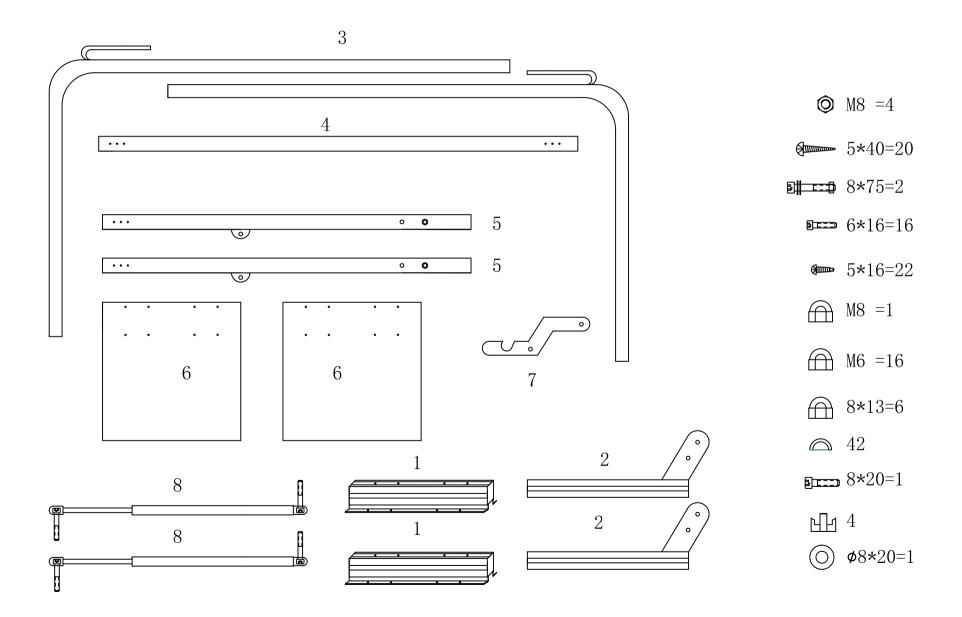

## sx-L-09 Installation Instructions

Fix part 1 on both sides of the spa with 5x40 screws. Part 2 fits inside Part 1 and is fixed with 5x16 screws

Part 4 and two parts 3 are assembled on the insulation cover.

Two parts 5 are assembled separately on both sides of part 3

Two assemble with part 5

## Assembly of parts 5 and 2 on both sides

After selecting the appropriate position, fix it with screws, and select the screw cap as shown in the figure

After lifting the insulation cover vertically, Reinstall the air support rod

Part 7 and Part 5 are assembled together, And fix it to part 2 with 8x20 screws

Locking lever 7 must be released before closing the cover