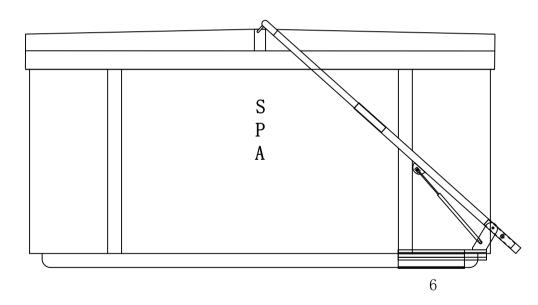

## Assembly of parts 5 and 2 on both sides

After selecting the appropriate position, fix it with screws, and select the screw cap as shown in the figure

After lifting the insulation cover vertically, Reinstall the air support rod