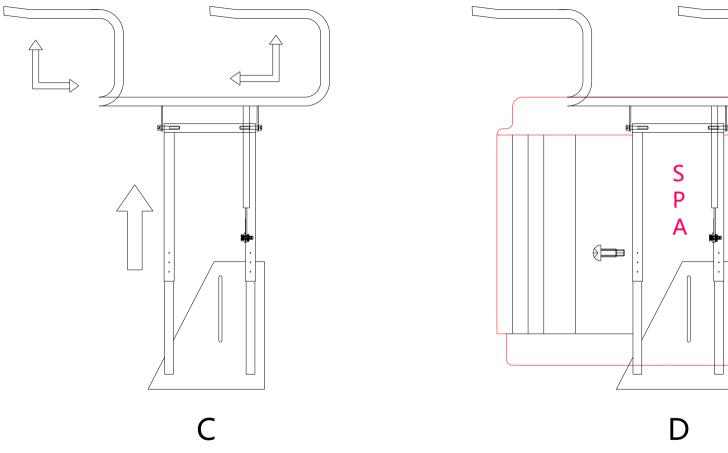

## Adjust the bracket as the SPA at the same level

4\*16=6pcs

Raise the #1 stand up and open the left and right arm

Put the bracket#2 in the bottom of the SPA to press the pressure, adjust the height of the bracket, make the left and right arm of the bracket parallel with the SPA surface, and then use the screw