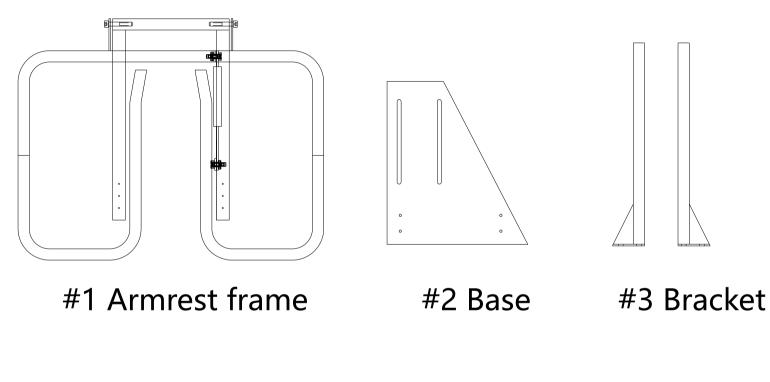

## sx-L-03 INSTALLATION GUIDE

6\*16=4pcs M 6=2pcs

**4\*16=6pcs** 

6\*16=4pcs M6=2pcs

Tightening #2 and #3 frame accessories with screws

Put the#1 set on the#3 stand