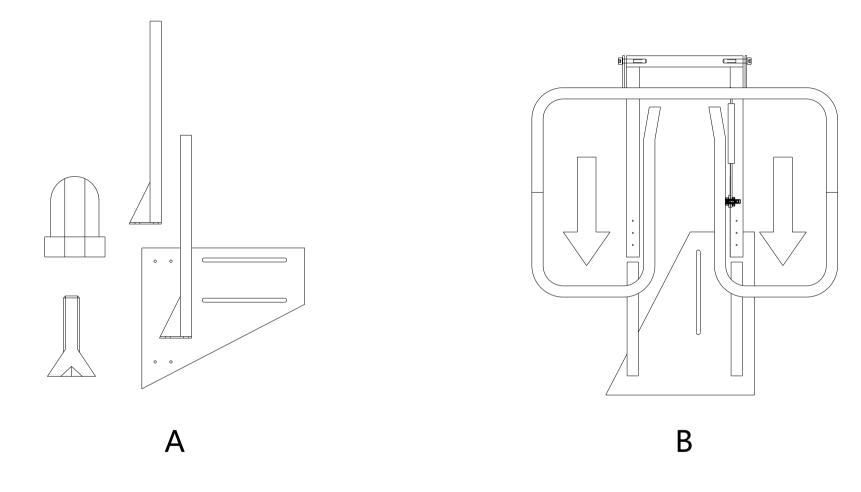

## sx-L-03 INSTALLATION GUIDE

6\*16=4pcs M 6=2pcs

**4\*16=6pcs** 

6\*16=4pcs M6=2pcs

Tightening #2 and #3 frame accessories with screws

Put the#1 set on the#3 stand