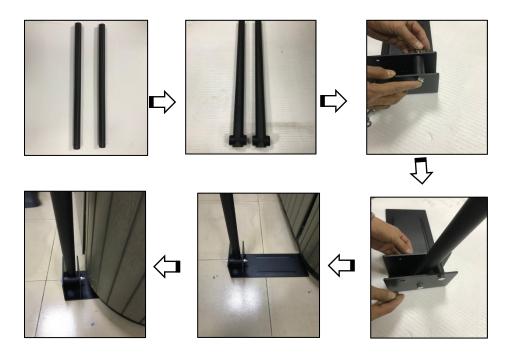

## 2) Installation Steps:

Step 1: Connect the Support Arm and two Bushings to the Mounting Brackets, using Hex Cap Bolt, Flat Washers, Big screws and Screw Connector, as shown in the below picture. Then Slide the Mounting Brackets to the left and right sides of the spa.