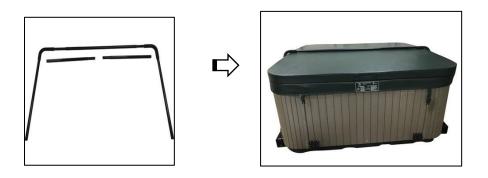

## 2) Installation Steps:

Step 1: Connect the Support Arm and two Bushings to the Mounting Brackets, using Hex Cap Bolt, Flat Washers, Big screws and Screw Connector, as shown in the below picture. Then Slide the Mounting Brackets to the left and right sides of the spa.

Step 2: Insert the upper&lower support arm into the center couple piece. Then slide it into the support arm which already connected with mounting bracket. Then press the decorative Small Black Dome Caps over the heads of all the exposed screws. Note: the 3pcs center couples are used singly or in combination to small spas and big spas(Spas' size from 1.5 m to 2.5 m).