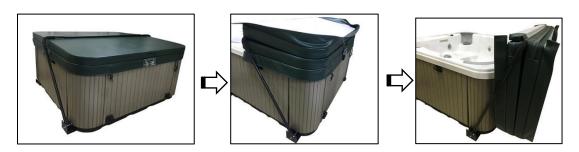

Step 3: Lay the Cover Lift on the spa cover. using the Self Tapping Screws to fasten the Support Arms and Coupler Pieces together. Slide the folded cover into support arms, Finally push the cover down and the cover storing neatly out of the way.